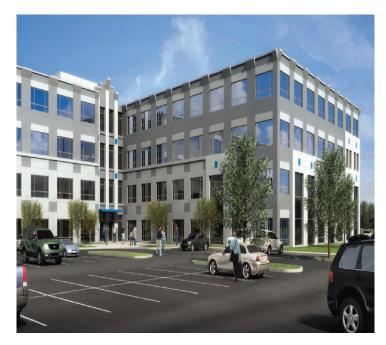

## **Featured Projects**

**GE Aviation**, the world's leading producer of large and small jet engines for commercial and military aircraft, is nearing completion of the \$55M project and will begin moving into the first of its new 210,000 square-foot Class A office buildings in the North Park at Union Centre development. These two four-story buildings are Phase I of the new GE Aviation campus, which will house 1,400 employees. Both buildings will be fully occupied by March 2010. The development will grow to a four-building office complex totaling more than 800,000 square feet upon its completion. <u>www.geae.com</u> or <u>www.dukerealty.com</u>