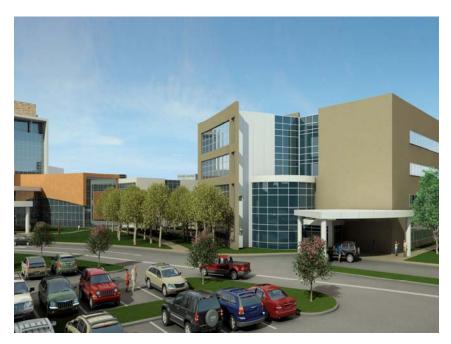

**Dearfield, Kruer & Company, LLC**, legal firm specializing in bankruptcy law, opened a 1,000 square-foot office at 8080 Beckett Center Drive in CMC Beckett Office Park (Beckett Ridge District).

**Downing Dental Studio**, offering comprehensive dentistry with a personal touch, opened a 1,475 square-foot medical facility at 8919 Brookside Avenue in Olde West Chester. <u>www.downingdentalstudio.com</u> Drake Center at University **Pointe**, a Health Alliance healthcare facility specializing in outpatient rehabilitative services, will relocate its existing West Chester Center to a new 9,988 square-foot medical facility at 7626 University Court in the fourstory West Chester Medical Office Building on the University Pointe campus. The Drake Center offers physical and occupational therapy, speech-language pathology, hand therapy and pulmonary rehabilitation. The Center will relocate to its new facility in October. www.drakecenter.com

**Health Alliance (The**), a group of hospitals and physicians unified to create a health care system and provide high quality, cost effective, accessible health care, leased a 2,286 square-foot office facility at 7626 University Court in the West Chester Medical Office Building on the University Pointe campus. <u>www.healthall.com</u>

**Health Alliance Pharmacy**, a full-service pharmacy, will open a 2,200 square-foot facility at 7626 University Court in the West Chester Medical Office Building on the University Pointe campus. Health Alliance Pharmacy will be open to the public filling prescriptions, providing health and wellness products and education. <u>www.healthall.com</u>