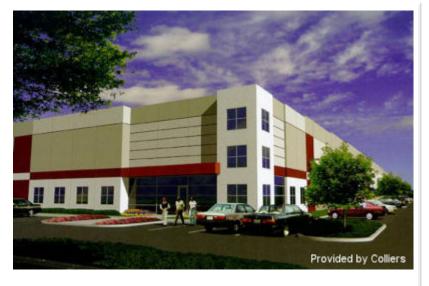

**Aldi Foods**, an international retailer specializing in a limited assortment of private label, high-quality products at low prices, announced plans for a 16,335 square foot store at 7900 Tylersville Square Drive west of I-75 off Tylersville Road (adjacent to new Lowe's under construction). <a href="https://www.aldifoods.com">www.aldifoods.com</a>