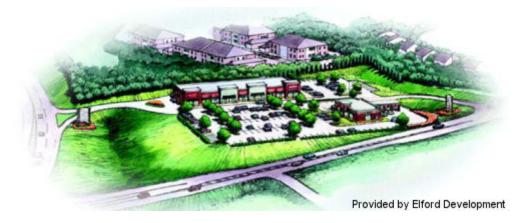

**Ideal Fitness**, featuring fitness center with cardio, weight machine and free weights equipment, will open an 8,620 square foot fitness facility at 4749 Tylersville Road at Princeton-Glendale Road/SR747 in the Tylersville Retail Center, a 19,600 square foot retail facility being developed by Elford Development. Ideal Fitness is slated to open 1st quarter 2007. <a href="https://www.idealfitness.com">www.idealfitness.com</a>, <a href="https://www.elforddevelopment.com">www.tylersville.com</a> or <a href="https://www.tylersville.com">www.tylersville.com</a>

## Ideal Fitness At Tylersville Retail Center

**Inspired Designs**, offering in-home parties for jewelry, watches, handbags, wallets, and briefcases, opened an office at 8354 Princeton-Glendale Road/SR747 in the Beckett Towne Center north of Union Centre Boulevard. www.becketttownecenter.net