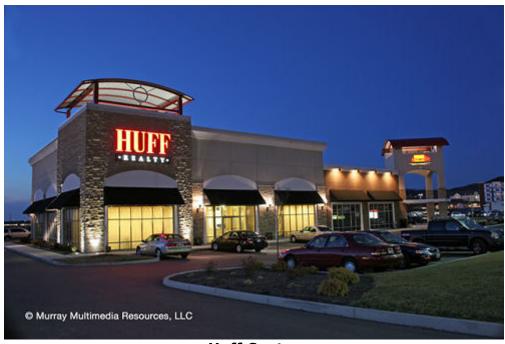

entertainment cabinets, will relocate to a 1,657 square foot facility at 6172 Muhlhauser Road in the Huff Centre (near Mesh restaurant). Profiles in Design is slated to open February 2007. <a href="https://www.profilesindesign.com">www.profilesindesign.com</a>

**Wine C.A.R.T. (The)**, wine tasting boutique, will open a 1,570 square foot facility at 6206 Muhlhauser Road in the Huff Centre (near Mesh restaurant) in the West Chester Towne Centre (Union Centre District). www.winecartoh.com

**Huff Centre** 