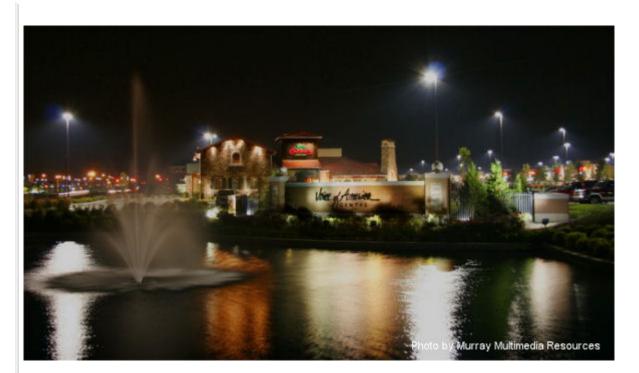

**Anthony's Cigar Bar & Grill**, featuring renowned chef Mary Swortwood, announced in March 2006 it will open a 2,800 square foot facility at 7641 Voice of America Centre Drive in Midland Atlantic's VOA Centre at Cox and Tylersville Roads. Anthony's is installing specialized air purification and filtration systems for a pleasant dining environment. <u>www.anthonysofwestchester.com</u> or <u>www.midlandatlantic.com</u>

#### Anthony's Cigar Bar & Grill At the VOA Centre by Midland Atlantic

**Apex Energy Solutions**, distributor of high performance energy efficient windows, siding, doors and energy furnaces, opened a nearly 1,000 square foot office at 8080 Beckett Center Drive in CMC Beckett Office Park off Princeton-Glendale Road/SR747 (Beckett Ridge District). <u>www.apexenergysolutions.com</u> or <u>www.cmcproperties.com</u>