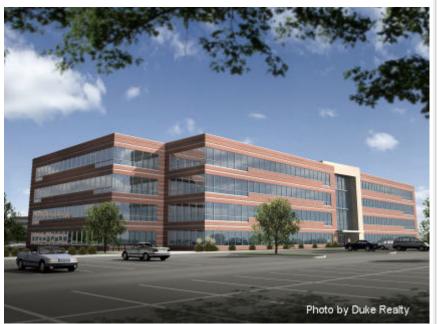

### **Featured Projects**

*Centre Pointe V By Duke Realty Corporation* 

**Centre Pointe V**, a new 135,109 square foot, Class A corporate office building announced by Duke Realty in March 2006. Centre Pointe V, located at 9227 Centre Pointe Drive, will be constructed on 5.82 acres in the Centre Pointe Office Park in the Union Centre Boulevard District. Construction on this four-story office building has begun and completion is scheduled for March 2007. Centre Pointe Office Park will provide more than 600,000 square feet of office space when fully developed. Duke Realty is the largest publicly traded office and industrial real estate company in the U.S. <u>www.dukerealty.com</u>