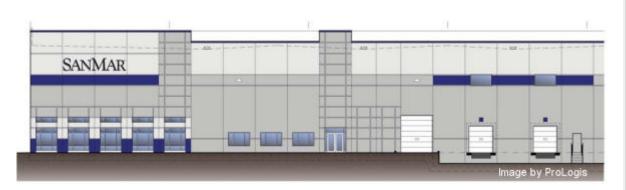

**SanMar Corporation**, a Seattle-based company specializing in overnight delivery of apparel to screen and apparel imprinters, announced in March 2006 a 196,780 square foot two-story mezzanine addition to its 770,000 square foot facility at 8901 Global Way in ProLogis Park. The building is scheduled for completion Summer 2006. www.sanmar.com or www.prologis.com

#### SanMar Corporation at ProLogis Park

**Schindler Elevators**, global manufacturer of elevators and escalators, announced in March 2006 it will open a 14,400 square foot facility in Duke's World Park Building 15 at 5426 Duff Drive off International Boulevard. Schindler will open mid-June 2006. <u>www.schindler.com</u> or <u>www.dukerealty.com</u>