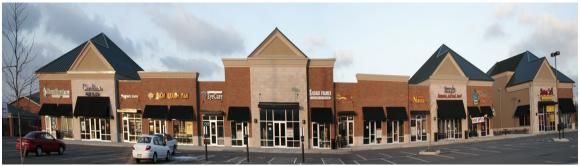

Chesterwood Village By Hillandale Communities

**Cupcake Factory (The)**, featuring cupcake sheet cakes, gourmet coffees and pastries, opened a 1,350 square foot facility at 8179 Princeton-Glendale Road/SR747 in Elford Development's West Chester Village retail center. This is the Cupcake Factory's second tri-state location. <u>www.elford.com</u>

**Rosati's Pizza**, authentic Chicago-style pizza, announced in October 2005 it will open a new 1,430 square foot restaurant at 8179 Princeton-Glendale Road in Elford Development's West Chester Village retail center. Rosati's is scheduled to open 1<sup>st</sup> quarter 2006. <u>www.rosatispizza.com</u> or <u>www.elford.com</u>

West Chester Village Retail Center

**Shape Xpress for Women**, an upscale fitness and weight loss center exclusively for women, announced in October 2005 it will open a new 3,108 square foot facility at 8179 Princeton-Glendale Road in the West Chester Village retail center by Elford Development. Shape Xpress is scheduled to open January 2006. www.shapexpress.com or www.elford.com