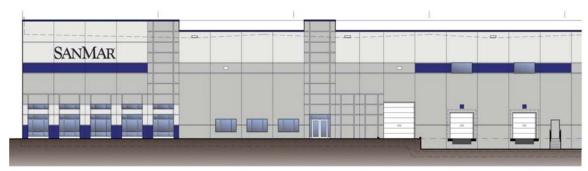

## **Featured Project**

SanMar at ProLogis Park

**SanMar**, a Seattle-based company specializing in overnight delivery of apparel to screen and apparel imprinters, announced in September 2005 it will invest \$25M to relocate its existing Cincinnati distribution center to a new 770,000 square foot facility being built at 8901 Global Way off Union Centre Boulevard in ProLogis Park. Sanmar imprints brands such as Port Authority, Sport-Tek, Nike and Hanes. Sanmar will relocate 200 employees and expects to add 150 positions over the next two years. The new building is slated for completion Summer 2006. www.sanmar.com or www.prologis.com