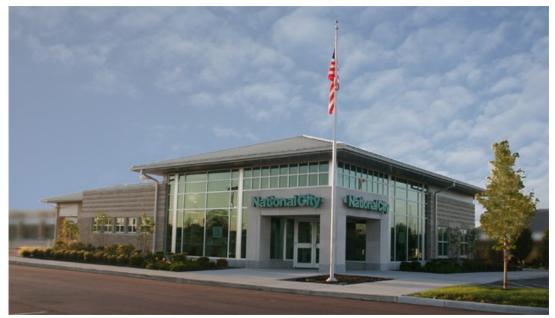

**The Gutter Shutter Company** 

**National City Bank**, a Cleveland-based financial institution, announced in September 2005 it will construct a new 3,475 square foot branch office at 8306

Cincinnati-Dayton Road in Neyer Properties' Highlands development anchored by Wal-Mart Supercenter. This will be National City's 3<sup>rd</sup> West Chester branch. www.nationalcity.com or www.neyerproperties.com

National City Bank at Highlands Developed by Neyer Properties

**Premier Mortgage Funding** leased a 624 square foot office at 8050 Beckett Center Drive in CMC Office Park (Beckett Ridge) during September 2004.