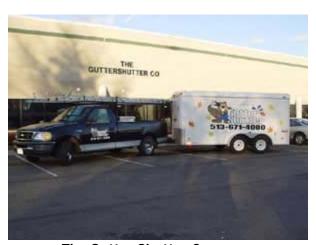

**Gutter Shutter Company (The)**, specializing in leaf, debris and gutter systems, announced in September 2005 a 4,600 square foot expansion to its existing facility at 866 East Crescentville Road. <a href="https://www.guttershutter.com">www.guttershutter.com</a>

**The Gutter Shutter Company** 

**National City Bank**, a Cleveland-based financial institution, announced in September 2005 it will construct a new 3,475 square foot branch office at 8306

Cincinnati-Dayton Road in Neyer Properties' Highlands development anchored by Wal-Mart Supercenter. This will be National City's 3<sup>rd</sup> West Chester branch. www.nationalcity.com or www.neyerproperties.com